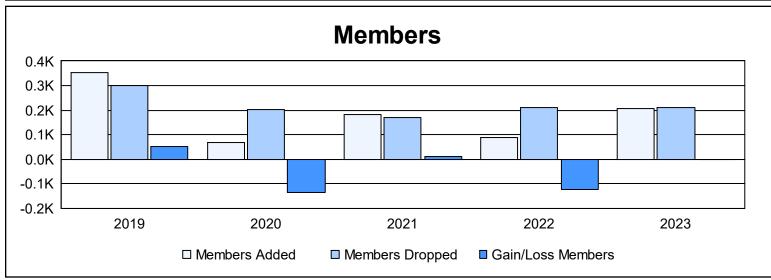

District LC 5

As of June 2023 Cumulative

| Year      | New<br>Clubs | Dropped<br>Clubs | Gain/<br>Loss<br>Clubs | New<br>Members | Charter<br>Members | Reinstate<br>Members | Transfer<br>Members | Total<br>Member<br>Added | Total<br>Members<br>Dropped | Gain/<br>Loss<br>Members |
|-----------|--------------|------------------|------------------------|----------------|--------------------|----------------------|---------------------|--------------------------|-----------------------------|--------------------------|
| 2018-2019 | 2            | 5                | -3                     | 266            | 58                 | 12                   | 17                  | 353                      | 300                         | 53                       |
| 2019-2020 | 0            | 4                | -4                     | 58             | 2                  | 3                    | 6                   | 69                       | 204                         | -135                     |
| 2020-2021 | 1            | 2                | -1                     | 147            | 20                 | 6                    | 11                  | 184                      | 171                         | 13                       |
| 2021-2022 | 0            | 3                | -3                     | 64             | 5                  | 18                   | 3                   | 90                       | 212                         | -122                     |
| 2022-2023 | 1            | 0                | 1                      | 129            | 22                 | 13                   | 42                  | 206                      | 209                         | -3                       |
| Average   | 1            | 3                | -2                     | 133            | 21                 | 10                   | 16                  | 180                      | 219                         | -39                      |