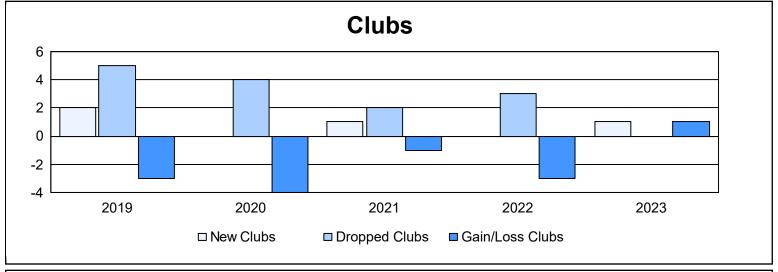

District LC 5

As of June 2023 Cumulative

| Year      | New<br>Clubs | Dropped<br>Clubs | Gain/<br>Loss<br>Clubs | New<br>Members | Charter<br>Members | Reinstate<br>Members | Transfer<br>Members | Total<br>Member<br>Added | Total<br>Members<br>Dropped | Gain/<br>Loss<br>Members |
|-----------|--------------|------------------|------------------------|----------------|--------------------|----------------------|---------------------|--------------------------|-----------------------------|--------------------------|
| 2018-2019 | 2            | 5                | -3                     | 266            | 58                 | 12                   | 17                  | 353                      | 300                         | 53                       |
| 2019-2020 | 0            | 4                | -4                     | 58             | 2                  | 3                    | 6                   | 69                       | 204                         | -135                     |
| 2020-2021 | 1            | 2                | -1                     | 147            | 20                 | 6                    | 11                  | 184                      | 171                         | 13                       |
| 2021-2022 | 0            | 3                | -3                     | 64             | 5                  | 18                   | 3                   | 90                       | 212                         | -122                     |
| 2022-2023 | 1            | 0                | 1                      | 129            | 22                 | 13                   | 42                  | 206                      | 209                         | -3                       |
| Average   | 1            | 3                | -2                     | 133            | 21                 | 10                   | 16                  | 180                      | 219                         | -39                      |